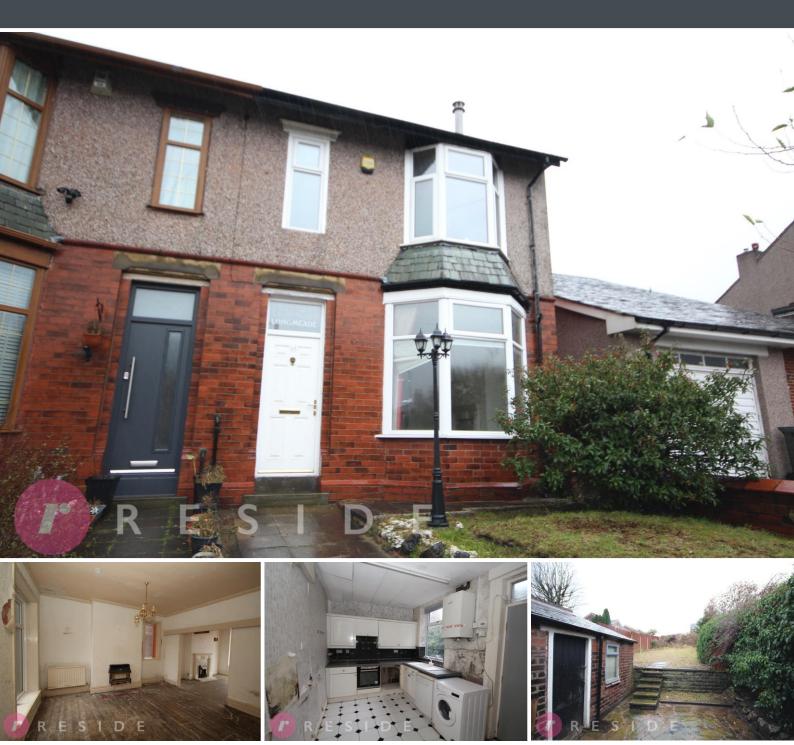

## Overview

- Semi-Detached House
- Three Bedrooms
- Two Reception Rooms
- Kitchen Extension
- Three-Piece Bathroom
- Gardens To Front & Rear
- In Need Of Refurbishment
- Popular Location
- Fantastic Potential
- No Onward Chain
- Cash Buyers Only

## Extended Three Bedroom Semi-Detached House In Need Of Work

Located in a popular yet convenient location just off the main Rochdale to Oldham Road whilst also having easy access to excellent local amenities including schools, train station, Metrolink and the motorway network.

Internally, the property requires work but offers fantastic potential for a spacious family home whilst currently comprising of an entrance hall, two reception rooms, kitchen, three bedrooms and bathroom.

The property also benefits from having gas central heating and upvc double glazing throughout.

Forecourt garden and extensive lawn garden at the rear with patio area.

Disclaimer: all services/appliances have not, and will not, be tested