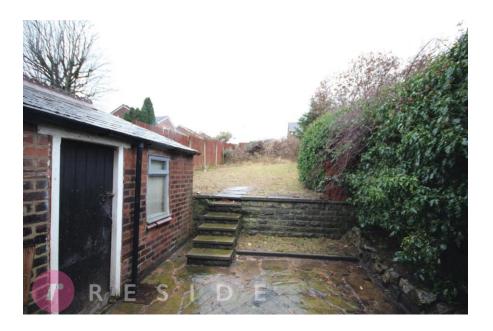

The property also benefits from having gas central heating and upvc double glazing throughout.

Forecourt garden and extensive lawn garden at the rear with patio area.

Disclaimer: all services/appliances have not, and will not, be tested