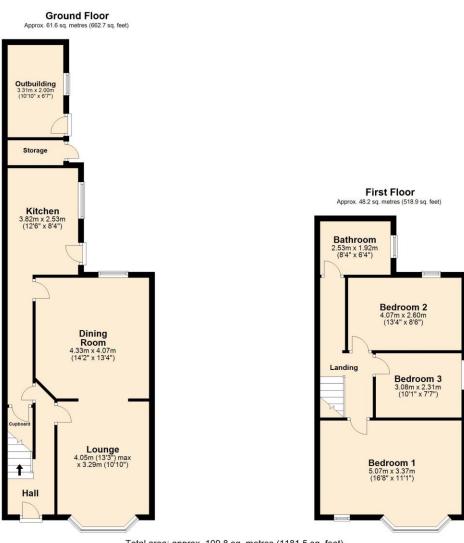

Total area: approx. 109.8 sq. metres (1181.5 sq. feet) Reside Estate Agency Plan produced using PlanUp.