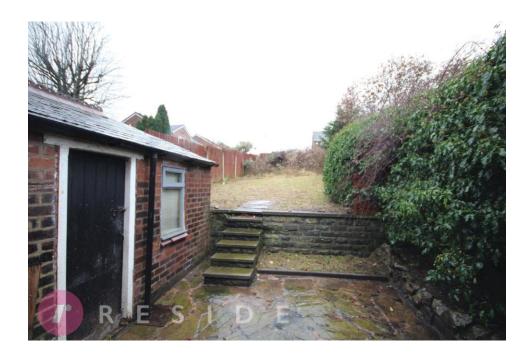

The property also benefits from having gas central heating and upvc double glazing throughout.

Forecourt garden and extensive lawn garden at the rear with patio area.

Disclaimer: all services/appliances have not, and will not, be tested